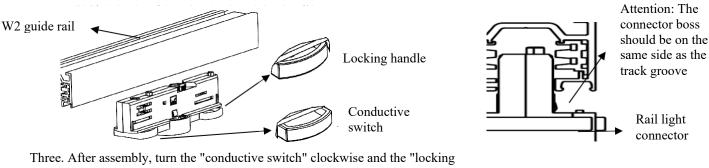

#### 1. Assemble the rail light connector

1. Before assembly, ensure that the conductive switch is at a 90  $^{\circ}$  angle with the connector and that the reversing knob is in an "OFF" state.

2. Align the protrusion of the rail light connector with the groove of the rail before assembly.

#### Two, Assemble the rail light connector

1. Before assembly, ensure that the "locking handle" and "conductive switch" are at a 90 degree angle with the connector.

Licensed by "WAC" trademark holder - WAC LIGHTING, USA

#### One. Assemble the rail light connector

1. Before assembly, ensure that the "conductive switch" is at a 90  $^{\circ}$  angle with the connector, and that the reversing knob is in the "OFF" state.

Licensed by "WAC" trademark holder - WAC LIGHTING, USA

# Installation instructions Model: TL64WLM Wall Washing Series 010V/DALI Dimming Installation Manual

Three. Assemble the rail light connector

- 1. Before assembly, ensure that the "locking handle" and "conductive switch" are at a 90 degree angle with the connector.
- 2. Align the protrusion of the rail light connector with the groove of the rail before assembly.