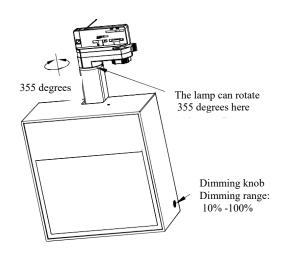

#### **Installation Statement:**

- 1. Before installation, carefully read the manual and operate according to the content of the manual;
- 2. Installed by qualified electricians;
- 3. To avoid the risk of electric shock, make sure to turn off the power before installation and maintenance;
- 4. Suitable for indoor installation and use (not suitable for damp environments);
- 5. The light source of this lamp is non replaceable, and once it needs to be replaced (such as at the end of the lamp's lifespan), the entire lamp should be replaced;
- 6. Do not install the lighting fixtures on unstable or unstable ceilings to prevent them from falling;

7. Keep this manual properly for future use.

High altitude wall washing lamp A: X: Y: Z=1:1:10

High altitude wall washing lamp B: X: Y: Z=1:2:5

This lamp is a wall washing lamp. In order to achieve the best effect, it needs to be installed and debugged according to (but not limited to) the installation parameters shown in the right picture: