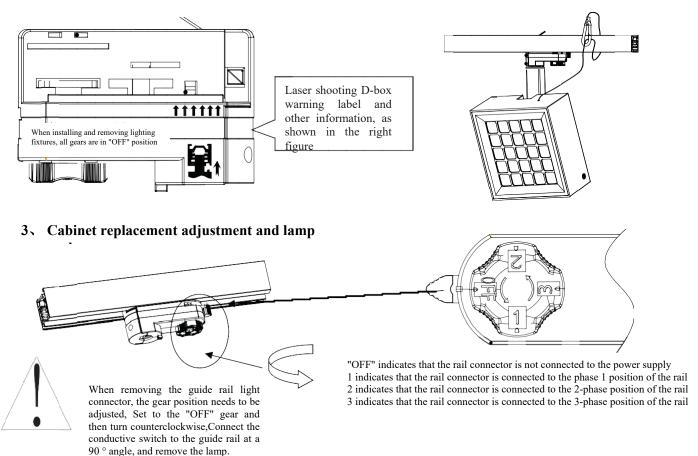

#### **Attention:**

1. When moving lighting fixtures, be careful not to press the panel!

2. If there is any protrusion or protrusion on the back cover of the lamp, press down with both hands and then release it to reset the cover!

#### 1. Assemble the rail light connector

1. Before assembly, ensure that the conductive switch is at a 90  $^{\circ}$  angle with the connector and that the reversing knob is in an "OFF" state.

2. Align the protrusion of the rail light connector with the groove of the rail before assembly.

Three. Phase change adjustment and lamp removal

- 2 indicates that the rail connector is connected to the 2-phase position of the rail
- 3 indicates that the rail connector is connected to the 3-phase position of the rail