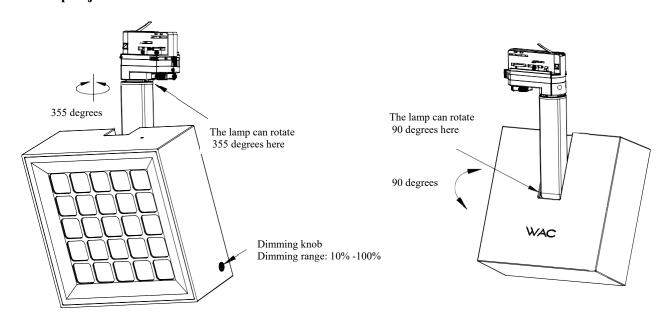

## Three \ Lamp adjustment:

- 1. The lamp can rotate horizontally 365 degrees and vertically 90 degrees to adjust its positioning, as shown in the following figure;
- 2. The lamp has a 0-10V/DALI dimming function;

# Four, lamp adjustment

1. The lamp can rotate horizontally 365 degrees and vertically 90 degrees to adjust its positioning, as shown in the following figure;

2. The lamp has a 0-10V/DALI dimming function;