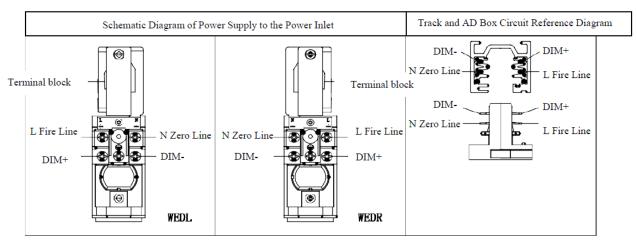

## One. Schematic diagram of track electrification:

The lighting fixture has a 0-10V/DALI dimming function. Please ensure that the wiring of the rail power inlet is consistent with the diagram below;

## One. Schematic diagram of track electrification:

The lighting fixture has a 0-10V/DALI dimming function. Please ensure that the wiring of the rail power inlet is consistent with the diagram below;

Two, this lamp is a wall washing lamp. In order to achieve the best effect, it is necessary to install and debug according to (but not limited to) the following installation parameters: