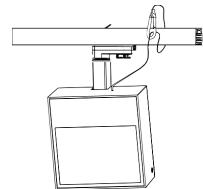

#### 2. Installation of lighting fixtures:

After installing the guide rail light connector, pull out the steel cable at the upper end of the light fixture and hang the hook on the track or other suitable place. The schematic diagram after installation is as follows.

## Two, Lamp installation:

After installing the guide rail light connector, pull out the steel cable at the upper end of the light fixture and hang the hook on the track or other suitable place. The schematic diagram after installation is as follows