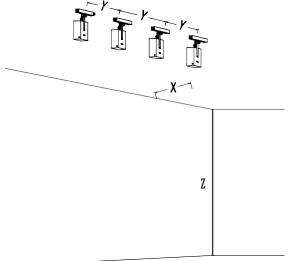

7. Keep this manual properly for future use.

High altitude wall washing lamp A: X: Y: Z=1:1:10

High altitude wall washing lamp B: X: Y: Z=1:2:5

This lamp is a wall washing lamp. In order to achieve the best effect, it needs to be installed and debugged according to (but not limited to) the installation parameters shown in the right picture:

High altitude wall washing lamp A:

X: Y: Z=1:1:10

High altitude wall washing lamp B:

X: Y: Z=1:2:5

Licensed by "WAC" trademark holder - WAC LIGHTING, USA

Chinese Marketing Headquarters : WAC Lighting (Shanghai) Co, Ltd.