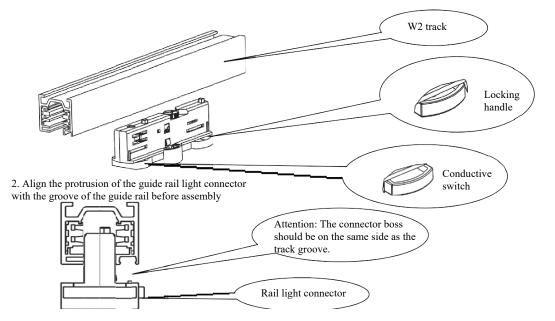

#### 1. Assemble the rail light connector

1. Before assembly, ensure that the conductive switch is at a 90  $^{\circ}$  angle with the connector and that the reversing knob is in an "OFF" state.

2. Align the protrusion of the rail light connector with the groove of the rail before assembly.

#### Two, Assemble the rail light connector

1. Before assembly, ensure that the "locking handle" and "conductive switch" are at a 90 degree angle with the connector.

Licensed by "WAC" trademark holder - WAC LIGHTING, USA

# Installation instructions Model: TL64WLM Wall Washing Series 010V/DALI Dimming Installation Manual

Three. Assemble the rail light connector

- 1. Before assembly, ensure that the "locking handle" and "conductive switch" are at a 90 degree angle with the connector.
- 2. Align the protrusion of the rail light connector with the groove of the rail before assembly.