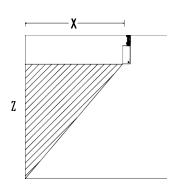

7. Keep this manual properly for future use.

High altitude wall washing lamp A: X: Y: Z=1:1:10

High altitude wall washing lamp B: X: Y: Z=1:2:5

This lamp is a wall washing lamp. In order to achieve the best effect, it needs to be installed and debugged according to (but not limited to) the installation parameters shown in the right picture:

High altitude wall washing lamp A:

X: Y: Z=1:1:10

High altitude wall washing lamp B:

X: Y: Z=1:2:5

Licensed by "WAC" trademark holder - WAC LIGHTING, USA

Chinese Marketing Headquarters : WAC Lighting (Shanghai) Co, Ltd.