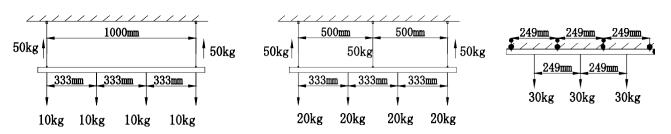

# Four, Maximum lifting weight:

- 1. The track system can withstand the maximum weight as shown in the following figure, which includes the weight of the entire suspension system.
- 2. A single adapter can withstand a maximum load of 10kg (add the load to the adapter according to the normal installation position of the lamp).

- Five, Maximum lifting weight:
  - 1. The track system can withstand the maximum weight as shown in the following figure, which includes the weight of the entire suspension system.
  - 2. A single adapter can withstand a maximum load of 10kg (apply the load to the adapter according to the normal installation position of the lamp).