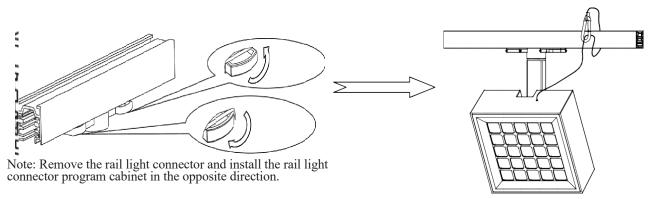

Three. Phase change adjustment and lamp removal

- 2 indicates that the rail connector is connected to the 2-phase position of the rail
- 3 indicates that the rail connector is connected to the 3-phase position of the rail