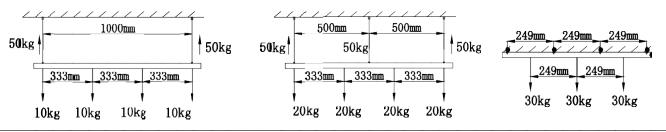

# Four, Maximum lifting weight:

- 1. The track system can withstand the maximum weight as shown in the following figure, which includes the weight of the entire suspension system.
- 2. A single adapter can withstand a maximum load of 10kg (add the load to the adapter according to the normal installation position of the lamp).

- Five, Maximum lifting weight:
  - 1. The track system can withstand the maximum weight as shown in the following figure, which includes the weight of the entire suspension system.
  - 2. A single adapter can withstand a maximum load of 10kg (apply the load to the adapter according to the normal installation position of the lamp).