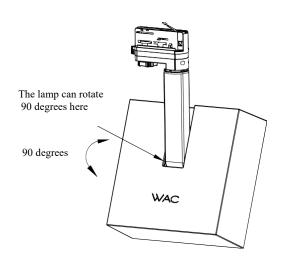

## Three \ Lamp adjustment:

- 1. The lamp can rotate horizontally 365 degrees and vertically 90 degrees to adjust its positioning, as shown in the following figure;
- 2. The lamp has a 0-10V/DALI dimming function;

# Four, lamp adjustment

1. The lamp can rotate horizontally 365 degrees and vertically 90 degrees to adjust its positioning, as shown in the following figure;

2. The lamp has a 0-10V/DALI dimming function;