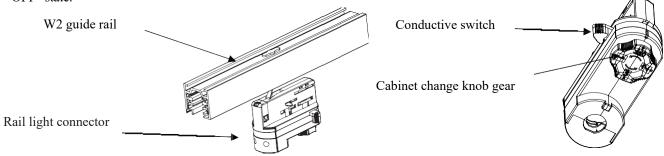

#### 1. Assemble the rail light connector

1. Before assembly, ensure that the conductive switch is at a 90  $^{\circ}$  angle with the connector and that the reversing knob is in an "OFF" state.

2. Align the protrusion of the rail light connector with the groove of the rail before assembly.

#### Two, Assemble the rail light connector

1. Before assembly, ensure that the "locking handle" and "conductive switch" are at a 90 degree angle with the connector.

Licensed by "WAC" trademark holder - WAC LIGHTING, USA

#### One. Assemble the rail light connector

1. Before assembly, ensure that the "conductive switch" is at a 90  $^{\circ}$  angle with the connector, and that the reversing knob is in the "OFF" state.

Licensed by "WAC" trademark holder - WAC LIGHTING, USA