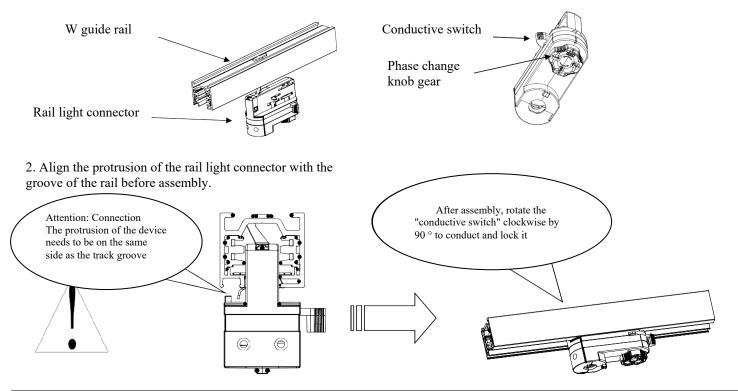

#### 1. Assemble the rail light connector

1. Before assembly, ensure that the conductive switch is at a 90  $^{\circ}$  angle with the connector and that the reversing knob is in an "OFF" state.

2. Align the protrusion of the rail light connector with the groove of the rail before assembly.

#### Two, Assemble the rail light connector

1. Before assembly, ensure that the "locking handle" and "conductive switch" are at a 90 degree angle with the connector.

Licensed by "WAC" trademark holder - WAC LIGHTING, USA

# Model: ATL64WLD 0-10V/DALI Dimming Installation

3. After assembly, turn the "conductive switch" clockwise and the "locking handle" counterclockwise Rotate 90 degrees to conduct and lock, hang the steel cable hook in the appropriate position on the track, and ensure the safety protection of the lighting fixtures.

#### One. Assemble the rail light connector

1. Before assembly, ensure that the "conductive switch" is at a 90  $^{\circ}$  angle with the connector, and that the reversing knob is in the "OFF" state.

Licensed by "WAC" trademark holder - WAC LIGHTING, USA

# Installation instructions Model: TL64WLM Wall Washing Series 010V/DALI Dimming Installation Manual

Three. Assemble the rail light connector

- 1. Before assembly, ensure that the "locking handle" and "conductive switch" are at a 90 degree angle with the connector.
- 2. Align the protrusion of the rail light connector with the groove of the rail before assembly.

Three. After assembly, turn the "conductive switch" clockwise and the "locking handle" counterclockwise Rotate 90 degrees to conduct and lock, hang the steel cable hook in the appropriate position on the track, and ensure the safety protection of the lighting fixtures