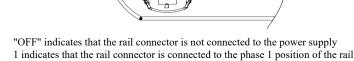

Three. Phase change adjustment and lamp removal

- 2 indicates that the rail connector is connected to the 2-phase position of the rail
- 3 indicates that the rail connector is connected to the 3-phase position of the rail