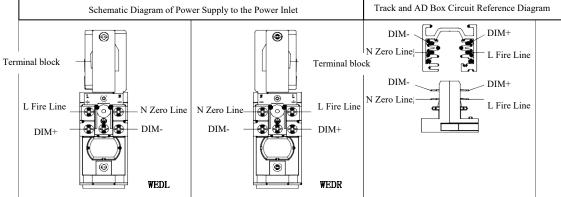

## One. Schematic diagram of track electrification:

The lighting fixture has a 0-10V/DALI dimming function. Please ensure that the wiring of the rail power inlet is consistent with the diagram below;

## One. Schematic diagram of track electrification:

The lighting fixture has a 0-10V/DALI dimming function. Please ensure that the wiring of the rail power inlet is consistent with the diagram below;

Two, this lamp is a wall washing lamp. In order to achieve the best effect, it is necessary to install and debug according to (but not limited to) the following installation parameters: