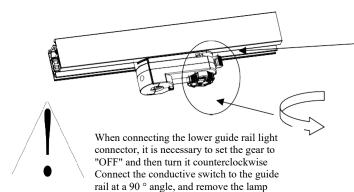

#### 1. Assemble the rail light connector

1. Before assembly, ensure that the conductive switch is at a 90  $^{\circ}$  angle with the connector and that the reversing knob is in an "OFF" state.

2. Align the protrusion of the rail light connector with the groove of the rail before assembly.

#### Two, Assemble the rail light connector

1. Before assembly, ensure that the "locking handle" and "conductive switch" are at a 90 degree angle with the connector.

Licensed by "WAC" trademark holder - WAC LIGHTING, USA

#### One. Assemble the rail light connector

1. Before assembly, ensure that the "conductive switch" is at a 90  $^{\circ}$  angle with the connector, and that the reversing knob is in the "OFF" state.

Licensed by "WAC" trademark holder - WAC LIGHTING, USA