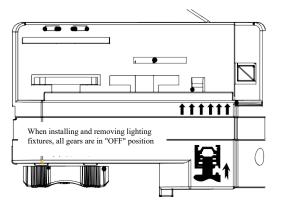

#### **Attention:**

1. When moving lighting fixtures, be careful not to press the panel!

2. If there is any protrusion or protrusion on the back cover of the lamp, press down with both hands and then release it to reset the cover!

#### 1. Assemble the rail light connector

1. Before assembly, ensure that the conductive switch is at a 90  $^{\circ}$  angle with the connector and that the reversing knob is in an "OFF" state.

2. Align the protrusion of the rail light connector with the groove of the rail before assembly.