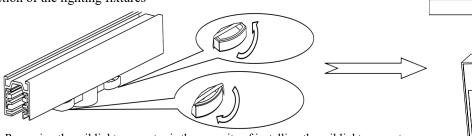

# Model: ATL64WLD 0-10V/DALI Dimming Installation

3. After assembly, turn the "conductive switch" clockwise and the "locking handle" counterclockwise Rotate 90 degrees to conduct and lock, hang the steel cable hook in the appropriate position on the track, and ensure the safety protection of the lighting fixtures.

Three. After assembly, turn the "conductive switch" clockwise and the "locking handle" counterclockwise Rotate 90 degrees to conduct and lock, hang the steel cable hook in the appropriate position on the track, and ensure the safety protection of the lighting fixtures