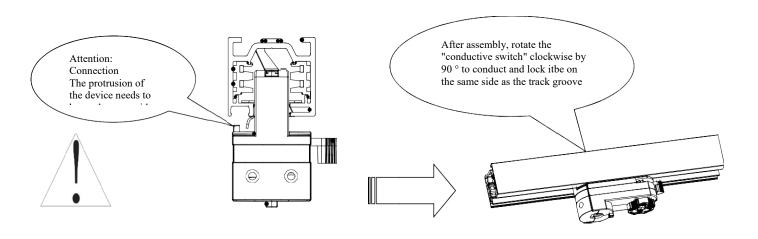

#### 1. Assemble the rail light connector

1. Before assembly, ensure that the conductive switch is at a 90  $^{\circ}$  angle with the connector and that the reversing knob is in an "OFF" state.

2. Align the protrusion of the rail light connector with the groove of the rail before assembly.

#### Two, Assemble the rail light connector

1. Before assembly, ensure that the "locking handle" and "conductive switch" are at a 90 degree angle with the connector.

Licensed by "WAC" trademark holder - WAC LIGHTING, USA

# Model: ATL64WLD 0-10V/DALI Dimming Installation

3. After assembly, turn the "conductive switch" clockwise and the "locking handle" counterclockwise Rotate 90 degrees to conduct and lock, hang the steel cable hook in the appropriate position on the track, and ensure the safety protection of the lighting fixtures.

Three. After assembly, turn the "conductive switch" clockwise and the "locking handle" counterclockwise Rotate 90 degrees to conduct and lock, hang the steel cable hook in the appropriate position on the track, and ensure the safety protection of the lighting fixtures