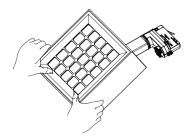

#### **Attention:**

1. When moving lighting fixtures, be careful not to press the panel!

2. If there is any protrusion or protrusion on the back cover of the lamp, press down with both hands and then release it to reset the cover!

#### 1. Assemble the rail light connector

1. Before assembly, ensure that the conductive switch is at a 90  $^{\circ}$  angle with the connector and that the reversing knob is in an "OFF" state.

2. Align the protrusion of the rail light connector with the groove of the rail before assembly.