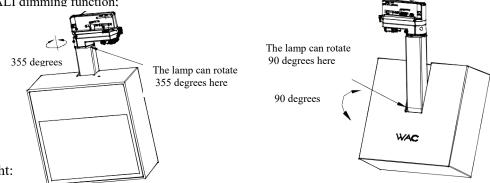

## Three \ Lamp adjustment:

- 1. The lamp can rotate horizontally 365 degrees and vertically 90 degrees to adjust its positioning, as shown in the following figure;
- 2. The lamp has a 0-10V/DALI dimming function;

# Four, lamp adjustment

1. The lamp can rotate horizontally 365 degrees and vertically 90 degrees to adjust its positioning, as shown in the following figure;

2. The lamp has a 0-10V/DALI dimming function;