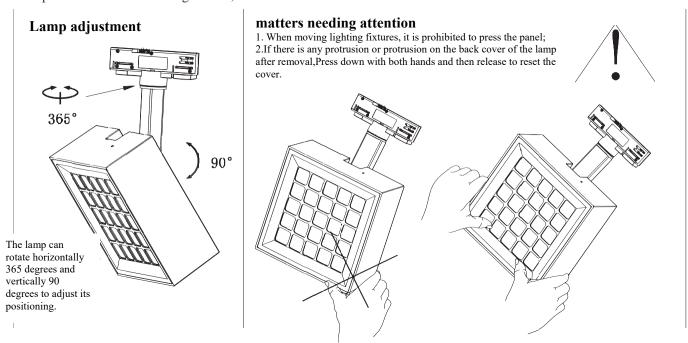

#### **Attention:**

1. When moving lighting fixtures, be careful not to press the panel!

2. If there is any protrusion or protrusion on the back cover of the lamp, press down with both hands and then release it to reset the cover!

### 4. Lamp adjustment:

Licensed by "WAC" trademark holder - WAC LIGHTING, USA

Chinese Marketing Headquarters

: WAC Lighting (Shanghai) Co, Ltd.

Address China factory

Address

: 14,Lane 299, Bi Sheng Road, Shanghai 201204,China

## Three \ Lamp adjustment:

- 1. The lamp can rotate horizontally 365 degrees and vertically 90 degrees to adjust its positioning, as shown in the following figure;
- 2. The lamp has a 0-10V/DALI dimming function;

# Four, lamp adjustment

1. The lamp can rotate horizontally 365 degrees and vertically 90 degrees to adjust its positioning, as shown in the following figure;

2. The lamp has a 0-10V/DALI dimming function;