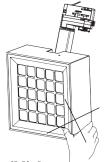

#### **Attention:**

1. When moving lighting fixtures, be careful not to press the panel!

2. If there is any protrusion or protrusion on the back cover of the lamp, press down with both hands and then release it to reset the cover!

#### 1. Assemble the rail light connector

1. Before assembly, ensure that the conductive switch is at a 90  $^{\circ}$  angle with the connector and that the reversing knob is in an "OFF" state.

2. Align the protrusion of the rail light connector with the groove of the rail before assembly.