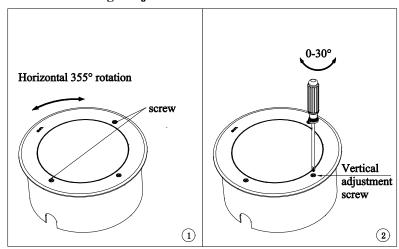

### Adjustable version angle adjustment instructions:

Product adjustable angle version description:

- 1. Horizontal angle adjustment: Place the lamp into the embedded part, rotate it horizontally to the desired angle, and then fix the screw (the angle can be adjusted horizontally by 355 °).
- 2. Vertical angle adjustment: Use a Phillips screwdriver to rotate the adjustment screw at the position shown in Figure 2.1, and adjust the angle of the light source to the desired position