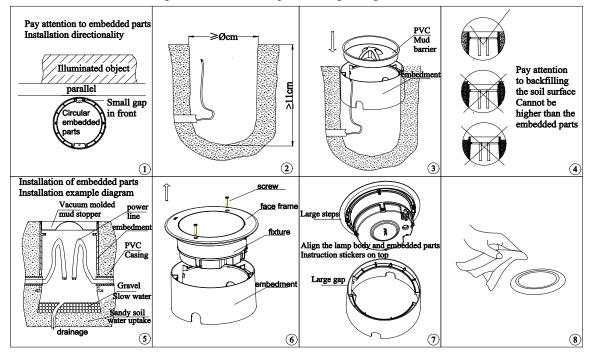

#### **Ground installation**:

- 1. First, open holes at the location where the lighting fixtures are to be installed according to the corresponding model of the lighting fixture as shown in Figure 1-①, with a depth of  $\geq$  110mm. The diameter size is shown in Figure 1;
  - Note: It is recommended to place crushed stones, sand, and other materials at the bottom of the hole to prevent water accumulation;
    - The lamp has waterproof function, but considering that water accumulation may affect the stability of the wire and wiring, it is recommended to add drainage holes to the installation holes.
- 2. As shown in Figure 1-3, place the embedded parts (to be purchased separately) into the excavated holes, cover them with PVC mud barriers, and backfill with soil;
  - Note that the embedded parts should be installed flush with the ground: Figure 1-4;
  - The small gap on the embedded part needs to be placed forward: Figure 1-①;
- 3. Connect according to the input identification of the power cord of the lamp according to Figure 1-⑤, and pay attention to the waterproof treatment at the wire connection. The backfill soil surface should not be higher than the embedded parts;

## Waterproof treatment is required at the connection of the wire, and it is prohibited to connect to the mains.

- 4. Place the lamp into the embedded part as shown in Figure 1 -6, pay attention to the direction of placement, and fix the lamp with fixing screws after placement;
  - Attention: Align the large steps on the lamp body with the direction of the large gap on the embedded part (align the indicator stickers on the lamp body and embedded part): Figure 1-7;
- 5. Clean the surface of the light outlet of the lamp according to Figure 1-8.