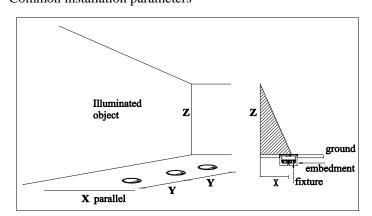

# Schematic diagram of installation distance for wall washing version lighting fixtures: Common installation parameters

| Model    | X Max | Y  | Z   |
|----------|-------|----|-----|
| AEIR7NF* | 1m    | ≤X | ≤3X |
| AEIR7SF* | 1.5m  | ≤X | ≤3X |
| AEIR7MF* | 2m    | ≤X | ≤3X |