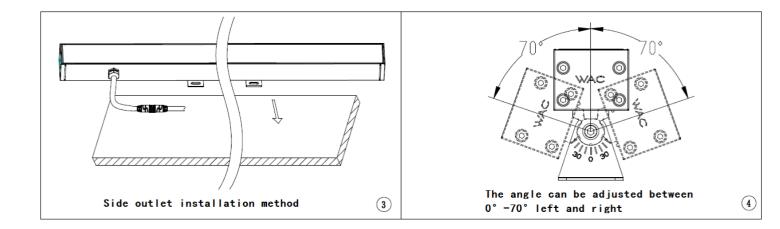

#### Installation method and steps:

- 1. Rotate and fix the L-shaped stainless steel bracket to a certain angle, with the fixing hole distance of the bracket referring to Fig 1 (self tapping screws and plastic gecko provided by the construction party). The product has two installation methods: bottom outlet and side outlet, and different products can choose different installation methods;
- 2. Drill holes according to the position of the L-shaped stainless steel bracket, install plastic geckos, and lock the bracket with self tapping screws;
- 3. To install adjacent light strips, it is necessary to first connect the wires, drill holes, install plastic geckos, and then fix the lamps. The signal wires of the lamps can be connected in series. Please follow the instructions on the labels on the wires for wiring, as shown in Fig 5.