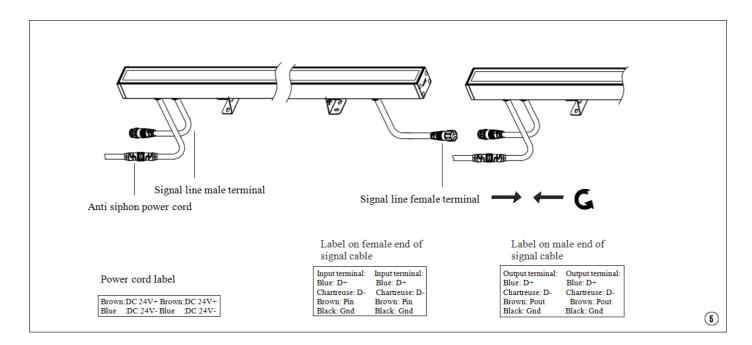

#### Installation method and steps:

- 1. Rotate and fix the L-shaped stainless steel bracket to a certain angle, with the fixing hole distance of the bracket referring to Fig 1 (self tapping screws and plastic gecko provided by the construction party). The product has two installation methods: bottom outlet and side outlet, and different products can choose different installation methods;
- 2. Drill holes according to the position of the L-shaped stainless steel bracket, install plastic geckos, and lock the bracket with self tapping screws;
- 3. To install adjacent light strips, it is necessary to first connect the wires, drill holes, install plastic geckos, and then fix the lamps. The signal wires of the lamps can be connected in series. Please follow the instructions on the labels on the wires for wiring, as shown in Fig 5.