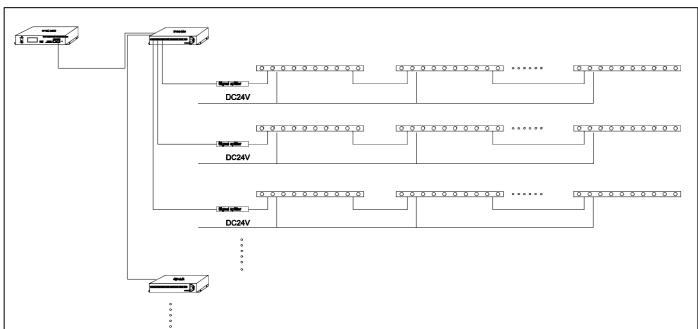

#### Remarks:

It is advisable to have no more than 32 lighting fixtures on each DMA signal amplifier.

4. Wiring method for constant voltage 24V/DC DMX512 dimming lamps

Note: The wire connection must use a waterproof junction box with an IP65 or higher rating. The waterproof joints of the junction box must match the leads of the lighting fixtures. It is recommended that each DMA signal amplifier carry no more than 32 lighting fixtures.