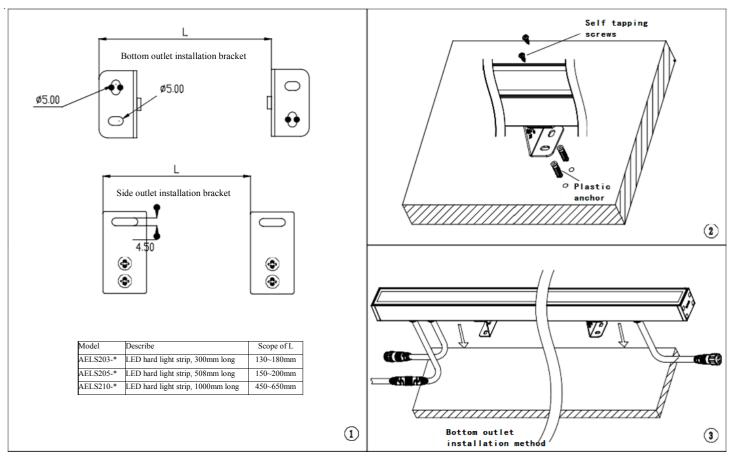

#### Installation method and steps:

- 1. Rotate and fix the L-shaped stainless steel bracket to a certain angle, with the fixing hole distance of the bracket referring to Fig 1 (self tapping screws and plastic gecko provided by the construction party). The product has two installation methods: bottom outlet and side outlet, and different products can choose different installation methods;
- 2. Drill holes according to the position of the L-shaped stainless steel bracket, install plastic geckos, and lock the bracket with self tapping screws;
- 3. To install adjacent light strips, it is necessary to first connect the wires, drill holes, install plastic geckos, and then fix the lamps. The signal wires of the lamps can be connected in series. Please follow the instructions on the labels on the wires for wiring, as shown in Fig 5.