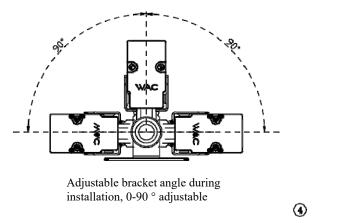

## **Light Installation:**

- 1. Choose the installation location of the lighting fixture, drill holes according to the position of the stainless steel bracket, install plastic geckos, and lock the installation bracket with self tapping screws; (The bracket needs to be purchased separately) There are two options for the bracket, one is adjustable and the other is not adjustable.
- 2. Two installation brackets for AELC705 and AELC710 series lamps (AELC703 single bracket), with the fixing hole distance of the bracket referring to Figure 1 (self tapping screws and plastic gecko provided by the construction party).
- 3. Insert the lamp into the installation bracket (refer to Figure 3), and if the lamp needs to be spliced (refer to Figure 4).
- 4. The power cord of the lighting fixture is distinguished by the direction of the input and output terminals. Please wire according to the instructions on the label on the wire (as shown in Figure 5).