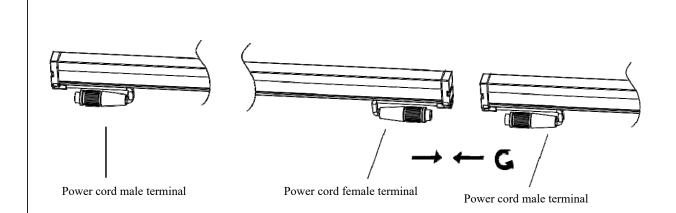

## **Light Installation:**

- 1. Choose the installation location of the lighting fixture, drill holes according to the position of the stainless steel bracket, install plastic geckos, and lock the installation bracket with self tapping screws; (The bracket needs to be purchased separately) There are two options for the bracket, one is adjustable and the other is not adjustable.
- 2. Two installation brackets for AELC705 and AELC710 series lamps (AELC703 single bracket), with the fixing hole distance of the bracket referring to Figure 1 (self tapping screws and plastic gecko provided by the construction party).
- 3. Insert the lamp into the installation bracket (refer to Figure 3), and if the lamp needs to be spliced (refer to Figure 4).
- 4. The power cord of the lighting fixture is distinguished by the direction of the input and output terminals. Please wire according to the instructions on the label on the wire (as shown in Figure 5).

# **Installation Instructions**

Model: AELC703-\*、AELC705-\*、AELC710-\*

Power cord male and female terminal labels: Brown: DC 24V+ Brown: DC 24V+

Blue: DC 24V- Blue: 24V-

**(5)** 

China factory : Manufactured WAC Lighting (Dongguan) Co, Ltd.