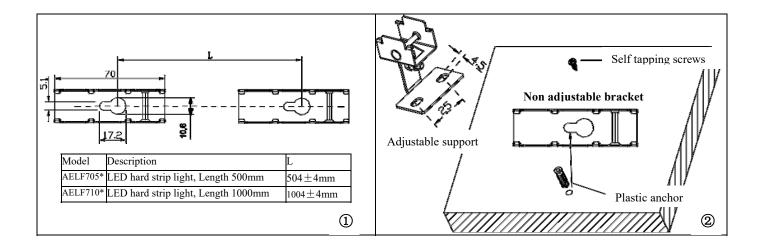

## **Light Installation:**

- 1. Choose the installation location of the lighting fixture, drill holes according to the position of the stainless steel bracket, install plastic geckos, and lock the installation bracket with self tapping screws; (The bracket needs to be purchased separately) There are two options for the bracket, one is adjustable and the other is not adjustable.
- 2. Two installation brackets for AELC705 and AELC710 series lamps (AELC703 single bracket), with the fixing hole distance of the bracket referring to Figure 1 (self tapping screws and plastic gecko provided by the construction party).
- 3. Insert the lamp into the installation bracket (refer to Figure 3), and if the lamp needs to be spliced (refer to Figure 4).
- 4. The power cord of the lighting fixture is distinguished by the direction of the input and output terminals. Please wire according to the instructions on the label on the wire (as shown in Figure 5).

## Model:

This installation manual applies to the AELC703- \* series, AELC705- \* series, and AELC710- \* series of LED outdoor hard strip lights, where "\*" includes information on different powers, control systems, light angles, color temperatures, and appearance colors of the lamps.