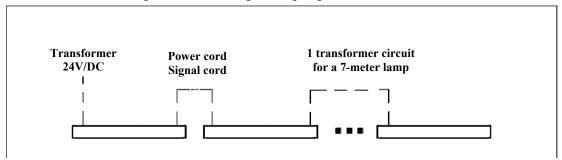

### Remarks:

The connection of the power cord should be made using the waterproof connector wire provided by our company. It is recommended to use a transformer power circuit for a 7-meter lamp, and the current should not exceed 8A.