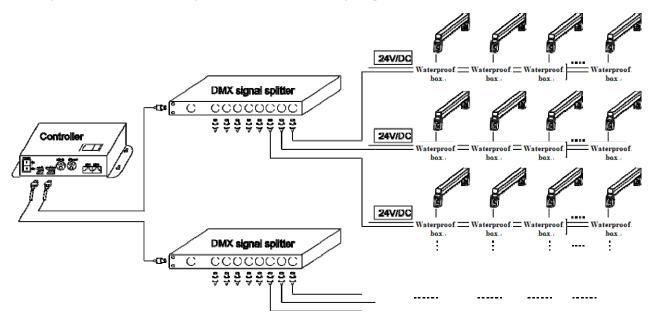

6. Wiring method for constant voltage 24V/DC DMX512 dimming lamps.

**Note:** The wire connection must use a waterproof junction box with an IP65 or higher rating, and the waterproof joints of the junction box must match the leads of the lighting fixtures. It is recommended that the total length of the splicing of the lighting fixtures connected to each power circuit should not exceed 14 meters, and it is advisable to have no more than 32 lighting fixtures carried by each DMA signal amplifier.