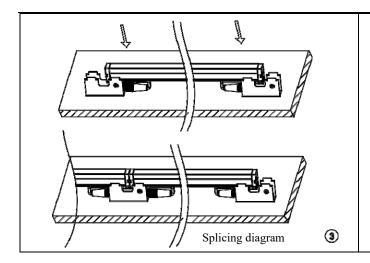

## **Light Installation:**

- 1. Choose the installation location of the lighting fixture, drill holes according to the position of the stainless steel bracket, install plastic geckos, and lock the installation bracket with self tapping screws; (The bracket needs to be purchased separately) There are two options for the bracket, one is adjustable and the other is not adjustable.
- 2. Two installation brackets for AELC705 and AELC710 series lamps (AELC703 single bracket), with the fixing hole distance of the bracket referring to Figure 1 (self tapping screws and plastic gecko provided by the construction party).
- 3. Insert the lamp into the installation bracket (refer to Figure 3), and if the lamp needs to be spliced (refer to Figure 4).
- 4. The power cord of the lighting fixture is distinguished by the direction of the input and output terminals. Please wire according to the instructions on the label on the wire (as shown in Figure 5).