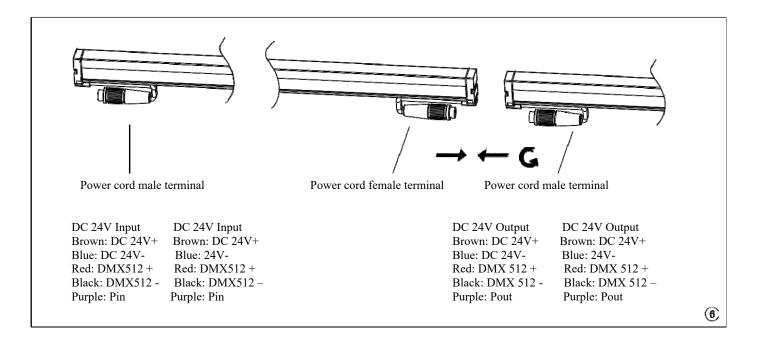

## **Light Installation:**

- 1. Choose the installation location of the lighting fixture, drill holes according to the position of the stainless steel bracket, install plastic geckos, and lock the installation bracket with self tapping screws; (The bracket needs to be purchased separately) There are two options for the bracket, one is adjustable and the other is not adjustable.
- 2. Two installation brackets for AELC705 and AELC710 series lamps (AELC703 single bracket), with the fixing hole distance of the bracket referring to Figure 1 (self tapping screws and plastic gecko provided by the construction party).
- 3. Insert the lamp into the installation bracket (refer to Figure 3), and if the lamp needs to be spliced (refer to Figure 4).
- 4. The power cord of the lighting fixture is distinguished by the direction of the input and output terminals. Please wire according to the instructions on the label on the wire (as shown in Figure 5).

# **Installation Instructions**

Model: AELC703-\*、AELC705-\*、AELC710-\*

Power cord male and female terminal labels: Brown: DC 24V+ Brown: DC 24V+

Blue: DC 24V- Blue: 24V-

**(5)** 

China factory : Manufactured WAC Lighting (Dongguan) Co, Ltd.

Address : 390, Qingfeng Road, Qingxi Town, Dngguan, Guangdong. Postal code: 523653

5. Refer to the schematic diagram below for wiring of the lighting fixtures