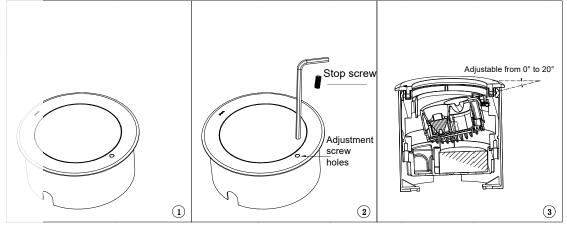

## Adjustable angle version description:

# Product adjustable angle version description:

1. Use an Allen wrench (2.5mm) to unscrew the allen screw in the adjustment screw hole;

2. Put the hex wrench (3mm) into the adjustment hole, turn the wrench to adjust the angle (0 to  $-20^{\circ}$ ), and adjust the angle of illumination of the light source to the desired angle;

3. After adjusting the angle, tighten the stop screw back and flush the cover.

| Licensed by "WAC" trademark holder - WAC LIGHTING, USA |                                                                            |  |  |  |
|--------------------------------------------------------|----------------------------------------------------------------------------|--|--|--|
| Chinese Marketing Headquarters                         | : WAC Lighting (Shanghai) Co, Ltd.                                         |  |  |  |
| Address                                                | : 14,Lane 299, Bi Sheng Road, Shanghai 201204,China                        |  |  |  |
| China factory                                          | : Manufactured WAC Lighting (Dongguan) Co, Ltd.                            |  |  |  |
| Address                                                | : 390, Qingfeng Road, Qingxi Town, Dngguan, Guangdong. Postal code: 523653 |  |  |  |
|                                                        |                                                                            |  |  |  |