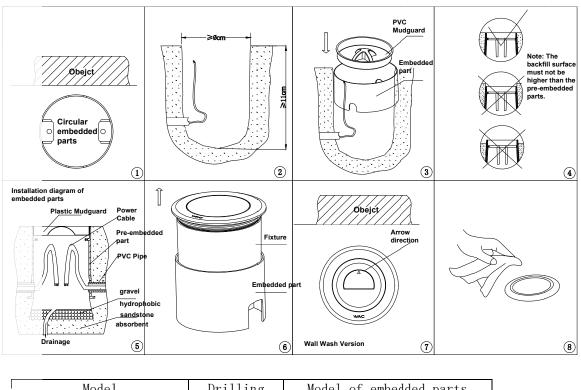

#### **Ground installation:**

First, drill holes at the location where the lighting fixtures are to be installed according to the corresponding model of the lighting fixture as shown in Figure 1(1), with a drilling depth of ≥ 110mm. The diameter size is shown in Table 1;

Note: ●It is recommended to place crushed stones, sand, and other materials at the bottom of the hole to prevent water accumulation;

• The lamp has waterproof function, but considering that water accumulation may affect the stability of the wire and wiring, it is recommended to add drainage holes to the installation holes.

2. As shown in Figure 1(3), place the embedded parts (to be purchased separately) into the excavated holes, cover them with PVC mud barriers, and backfill with soil;

• Note that the embedded parts must be installed flush with the ground: Figure 1(4);

3. Connect the lead wire of the lamp to the power line according to Figure 1 (5), and pay attention to waterproofing treatment at the wire connection. The backfill soil surface should not be higher than the embedded parts; DMX512 version: According to the dimming label "D+", "D -", "Gnd" and the marking on the dimmer+; -, Grounding corresponding connection;

## Waterproof treatment is required at the connection of the wire, and it is prohibited to connect to the mains.

4. Place the lamp into the embedded part as shown in Figure 1 (6), and adjust the placement direction as needed (adjustable horizontally from 0 to 360 °);

Note:  $\bullet$  Pay attention to the installation direction of the wall washing version of the lighting fixture, with the arrow pointing towards the illuminated object (see Figure 1 (7));

5. Clean the surface of the light outlet of the lamp according to Figure 1 (8).