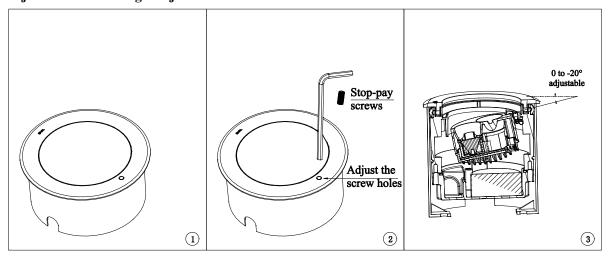

## Adjustable version angle adjustment instructions:

Product Adjustable Angle Release Notes:

- 1. Use an Allen wrench (2.5mm) to unscrew the stop screw in the adjustment screw hole;
- 2. Put the hexagon wrench (3mm) into the adjustment hole, turn the wrench, you can adjust the angle (0 to -20 °), and adjust the angle of the light source to the desired angle;
- 3. After the angle is adjusted, screw the stop screw back and flush the cover.