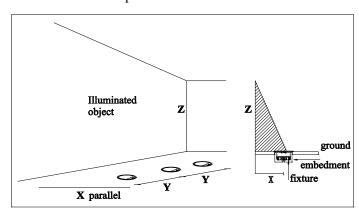

### Schematic diagram of installation distance for wall washing version lighting fixtures:

Common installation parameters

| Model    | X Max | Y    | Z  |
|----------|-------|------|----|
| AEIR7TF* | 0.5m  | 0.4m | 2m |