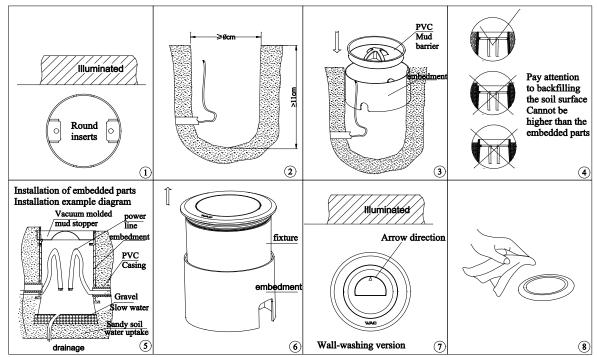

#### **Ground installation:**

- 1. First, open holes at the location where the lighting fixtures are to be installed according to the corresponding model of the lighting fixture as shown in Figure 1- $\mathbb{Q}$ , with a depth of  $\geq 110$ mm. The diameter size is shown in Figure 1;
  - Note: It is recommended to place crushed stones, sand, and other materials at the bottom of the hole to prevent water accumulation;
    - •The lamp has waterproof function, but considering that water accumulation may affect the stability of the wire and wiring, it is recommended to add drainage holes to the installation holes.
- 2. As shown in Figure 1-3, place the embedded parts (to be purchased separately) into the excavated holes, cover them with PVC mud barriers, and backfill with soil;
  - Note that the embedded parts should be installed flush with the ground: Figure 1-(4);
- 3. According to Figure 1-(5), the lead wire of the lamp is connected with the power line, and the connection of the wire rod needs to be waterproofed, and the backfill soil surface should not be higher than the embedded parts; DMX512 version: press the dimmer on the "D+", "D-", "Gnd" and dimmer respectively the Signal+, signal-ground connection; Waterproof treatment is required at the connection of the wire, and it is prohibited to connect to the mains.
- 4. Put the lamp into the embedded part as shown in Figure 1-6, and adjust the direction of insertion as needed (horizontal 0-360 ° adjustable)

Attention: Pay attention to the installation direction of the wall washing version of the lamp, and the arrow is facing the illuminated object (see picture 1-(7));

5. Clean the surface of the light outlet of the lamp according to Figure 1-(8).