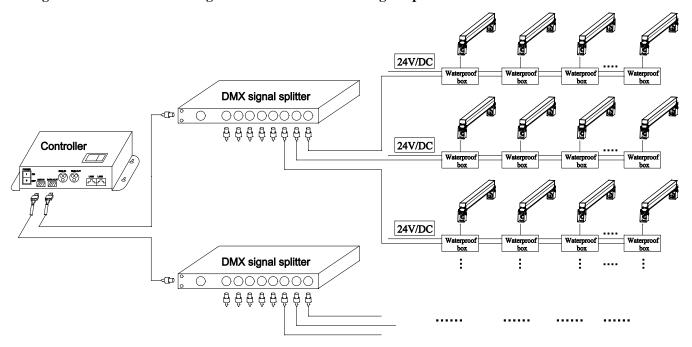

# Wiring method for constant voltage 24V/DC DMX512 dimming lamps:

Notes: The wire connection must use a waterproof junction box with an IP65 or higher rating. The waterproof joints of the junction box must match the leads of the lighting fixtures. It is recommended that the total length of the splicing of the lighting fixtures connected to each power circuit should not exceed 14 meters, and it is recommended that each DMA signal amplifier carry no more than 32 lighting fixtures.