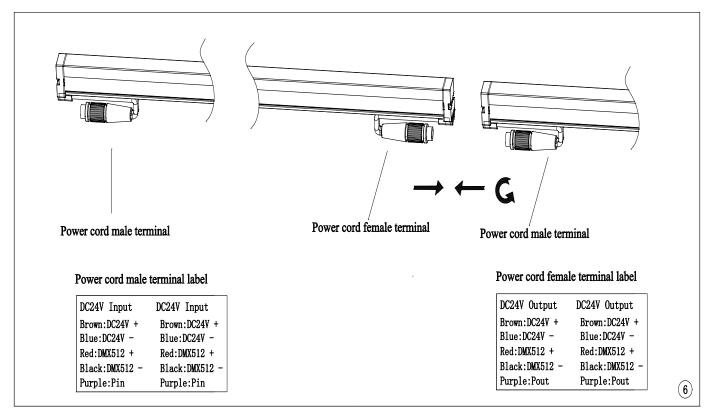

### **Installation method and steps:**

- 1. Select the installation location of the lighting fixture, drill holes according to the position of the stainless steel bracket, install plastic geckos, and lock the installation bracket with self tapping screws; (The bracket needs to be purchased separately) There are two options for the bracket, one is adjustable and the other is not adjustable.
- 2. AELC705 and AELC710 series lamps have two installation brackets (AELC703 single bracket), and the fixing hole distance of the bracket refers to Figure 1 (self tapping screws and plastic gecko provided by the construction party).
- 3. Insert the lamp into the installation bracket (refer to Figure 3), and if the lamp needs to be spliced (refer to Figure 4).
- 4. The power cord of the lighting fixture is distinguished by the direction of the input and output terminals. Please wire according to the instructions on the label on the wire (as shown in Figure 5).

### Notes:

The connection of the power cord should be made using the waterproof connector wire provided by our company. It is recommended to use a transformer power circuit for a 7-meter lamp, and the current should not exceed 8A.