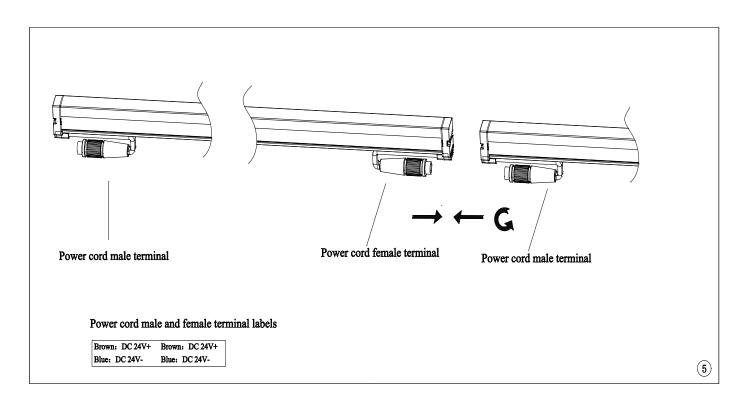

### **Installation method and steps:**

- 1. Select the installation location of the lighting fixture, drill holes according to the position of the stainless steel bracket, install plastic geckos, and lock the installation bracket with self tapping screws; (The bracket needs to be purchased separately) There are two options for the bracket, one is adjustable and the other is not adjustable.
- 2. AELC705 and AELC710 series lamps have two installation brackets (AELC703 single bracket), and the fixing hole distance of the bracket refers to Figure 1 (self tapping screws and plastic gecko provided by the construction party).
- 3. Insert the lamp into the installation bracket (refer to Figure 3), and if the lamp needs to be spliced (refer to Figure 4).
- 4. The power cord of the lighting fixture is distinguished by the direction of the input and output terminals. Please wire according to the instructions on the label on the wire (as shown in Figure 5).