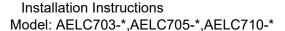

### **Installation method and steps:**

- 1. Select the installation location of the lighting fixture, drill holes according to the position of the stainless steel bracket, install plastic geckos, and lock the installation bracket with self tapping screws; (The bracket needs to be purchased separately) There are two options for the bracket, one is adjustable and the other is not adjustable.
- 2. AELC705 and AELC710 series lamps have two installation brackets (AELC703 single bracket), and the fixing hole distance of the bracket refers to Figure 1 (self tapping screws and plastic gecko provided by the construction party).
- 3. Insert the lamp into the installation bracket (refer to Figure 3), and if the lamp needs to be spliced (refer to Figure 4).
- 4. The power cord of the lighting fixture is distinguished by the direction of the input and output terminals. Please wire according to the instructions on the label on the wire (as shown in Figure 5).