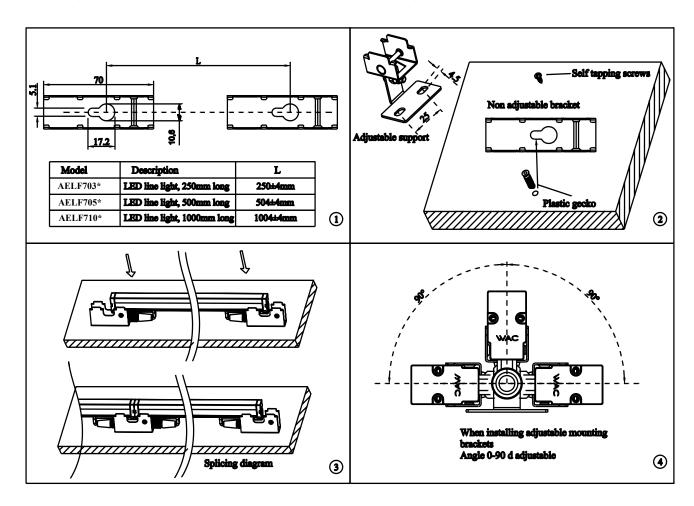

### **Installation method and steps:**

- 1. Select the installation location of the lighting fixture, drill holes according to the position of the stainless steel bracket, install plastic geckos, and lock the installation bracket with self tapping screws; (The bracket needs to be purchased separately) There are two options for the bracket, one is adjustable and the other is not adjustable.
- 2. AELC705 and AELC710 series lamps have two installation brackets (AELC703 single bracket), and the fixing hole distance of the bracket refers to Figure 1 (self tapping screws and plastic gecko provided by the construction party).
- 3. Insert the lamp into the installation bracket (refer to Figure 3), and if the lamp needs to be spliced (refer to Figure 4).
- 4. The power cord of the lighting fixture is distinguished by the direction of the input and output terminals. Please wire according to the instructions on the label on the wire (as shown in Figure 5).