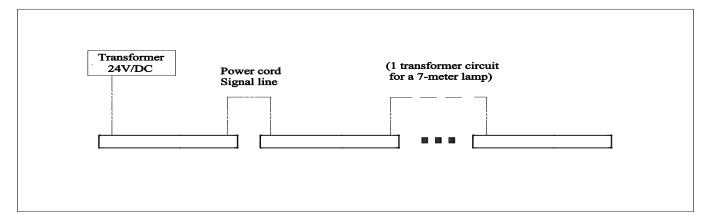

## Refer to the schematic diagram below for wiring of the lighting fixtures:

### Notes:

The connection of the power cord should be made using the waterproof connector wire provided by our company. It is recommended to use a transformer power circuit for a 7-meter lamp, and the current should not exceed 8A.