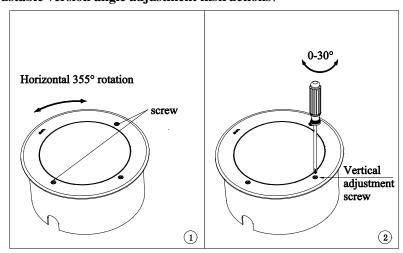

### Adjustable version angle adjustment instructions:

Product adjustable angle version description:

- 1. Horizontal angle adjustment: Place the lamp into the embedded part, rotate it horizontally to the desired angle, and then fix the screw (the angle can be adjusted horizontally by 355 °).
- 2. Vertical angle adjustment: Use a Phillips screwdriver to rotate the adjustment screw at the position shown in Figure 2.1, and adjust the angle of the light source to the desired position