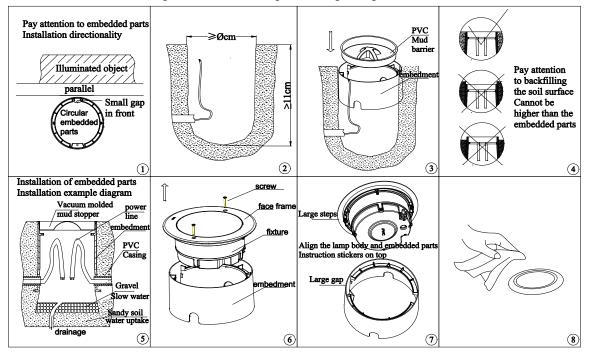

#### **Ground installation**:

- 1. First, open holes at the location where the lighting fixtures are to be installed according to the corresponding model of the lighting fixture as shown in Figure 1-①, with a depth of  $\geq$  110mm. The diameter size is shown in Figure 1;
  - Note: It is recommended to place crushed stones, sand, and other materials at the bottom of the hole to prevent water accumulation;
    - The lamp has waterproof function, but considering that water accumulation may affect the stability of the wire and wiring, it is recommended to add drainage holes to the installation holes.
- 2. As shown in Figure 1-3, place the embedded parts (to be purchased separately) into the excavated holes, cover them with PVC mud barriers, and backfill with soil;
  - Note that the embedded parts should be installed flush with the ground: Figure 1-4;
  - The small gap on the embedded part needs to be placed forward: Figure 1-①;
- 3. Connect according to the input identification of the power cord of the lamp according to Figure 1-⑤, and pay attention to the waterproof treatment at the wire connection. The backfill soil surface should not be higher than the embedded parts;

# Waterproof treatment is required at the connection of the wire, and it is prohibited to connect to the mains.

- 4. Place the lamp into the embedded part as shown in Figure 1 -6, pay attention to the direction of placement, and fix the lamp with fixing screws after placement;
  - Attention: Align the large steps on the lamp body with the direction of the large gap on the embedded part (align the indicator stickers on the lamp body and embedded part): Figure 1-7;
- 5. Clean the surface of the light outlet of the lamp according to Figure 1-8.