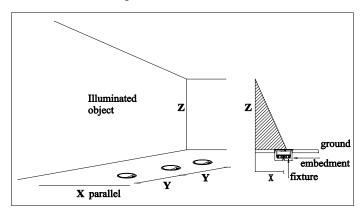

## Schematic diagram of installation distance for wall washing version lighting fixtures:

Common installation parameters

| Model    | X Max | Y  | Z   |
|----------|-------|----|-----|
| AEIR7NF* | 1m    | ≤X | ≤3X |
| AEIR7SF* | 1.5m  | ≤X | ≤3X |
| AEIR7MF* | 2m    | ≤X | ≤3X |