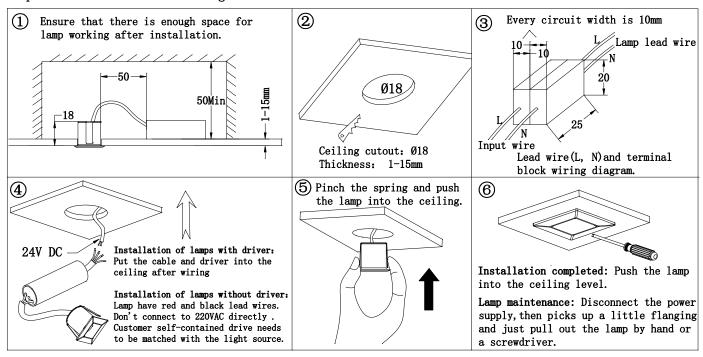

## Lamp installation and removing:

\* If the driver of the light comes with lead wires, and the leads need to be connected with an independent terminal block (refer to Figure 3 for wiring), the size of the terminal block for each line should not be less than 10x20x25mm.

# **Light Installation and Wiring:**

- \* If the driver of the light comes with lead wires, and the leads need to be connected with an independent terminal block (refer to Figure 3 for wiring), the size of the terminal block for each line should not be less than 10x20x25mm.
- \* Light without driver comes with red and black lead wires, and it cannot be directly connected to 220V AC. Customer-provided driver shall match the specification of LED source.