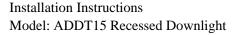

## Lamp installation and removing:

\* If the driver of the light comes with lead wires, and the leads need to be connected with an independent terminal block (refer to Figure 3 for wiring), the size of the terminal block for each line should not be less than 10x20x25mm.

## Lamp installation and removing:

Ceiling cutout  $\square 36 \times 36$ mm, thickness 1-15mm;

Licensed by "WAC" trademark holder - WAC LIGHTING, USA

Chinese Marketing Headquarters : WAC Lighting (Shanghai) Co, Ltd.

# **Light Installation and Wiring:**

- \* If the driver of the light comes with lead wires, and the leads need to be connected with an independent terminal block (refer to Figure 3 for wiring), the size of the terminal block for each line should not be less than 10x20x25mm.
- \* Light without driver comes with red and black lead wires, and it cannot be directly connected to 220V AC. Customer-provided driver shall match the specification of LED source.