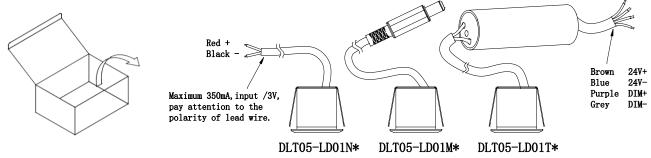

### **Electrical appliance selection instructions:**

| T I The state of t |                                                                                                                                |
|--------------------------------------------------------------------------------------------------------------------------------------------------------------------------------------------------------------------------------------------------------------------------------------------------------------------------------------------------------------------------------------------------------------------------------------------------------------------------------------------------------------------------------------------------------------------------------------------------------------------------------------------------------------------------------------------------------------------------------------------------------------------------------------------------------------------------------------------------------------------------------------------------------------------------------------------------------------------------------------------------------------------------------------------------------------------------------------------------------------------------------------------------------------------------------------------------------------------------------------------------------------------------------------------------------------------------------------------------------------------------------------------------------------------------------------------------------------------------------------------------------------------------------------------------------------------------------------------------------------------------------------------------------------------------------------------------------------------------------------------------------------------------------------------------------------------------------------------------------------------------------------------------------------------------------------------------------------------------------------------------------------------------------------------------------------------------------------------------------------------------------|--------------------------------------------------------------------------------------------------------------------------------|
| Model                                                                                                                                                                                                                                                                                                                                                                                                                                                                                                                                                                                                                                                                                                                                                                                                                                                                                                                                                                                                                                                                                                                                                                                                                                                                                                                                                                                                                                                                                                                                                                                                                                                                                                                                                                                                                                                                                                                                                                                                                                                                                                                          | Remark                                                                                                                         |
| ADLT05-LD01N*                                                                                                                                                                                                                                                                                                                                                                                                                                                                                                                                                                                                                                                                                                                                                                                                                                                                                                                                                                                                                                                                                                                                                                                                                                                                                                                                                                                                                                                                                                                                                                                                                                                                                                                                                                                                                                                                                                                                                                                                                                                                                                                  | Without electrical appliances, customers need to use a appropriate one which output parameters need to match the light source. |
| ADLT05-LD01M*                                                                                                                                                                                                                                                                                                                                                                                                                                                                                                                                                                                                                                                                                                                                                                                                                                                                                                                                                                                                                                                                                                                                                                                                                                                                                                                                                                                                                                                                                                                                                                                                                                                                                                                                                                                                                                                                                                                                                                                                                                                                                                                  | It is used with WAC MTB power divider.                                                                                         |
| ADLT05-LD01T*                                                                                                                                                                                                                                                                                                                                                                                                                                                                                                                                                                                                                                                                                                                                                                                                                                                                                                                                                                                                                                                                                                                                                                                                                                                                                                                                                                                                                                                                                                                                                                                                                                                                                                                                                                                                                                                                                                                                                                                                                                                                                                                  | With electrical appliances, lamp needs to be connected to 24V DC current.                                                      |

## Lamp installation and removing:

\* If the driver of the light comes with lead wires, and the leads need to be connected with an independent terminal block (refer to Figure 3 for wiring), the size of the terminal block for each line should not be less than 10x20x25mm.

# **Light Installation and Wiring:**

- \* If the driver of the light comes with lead wires, and the leads need to be connected with an independent terminal block (refer to Figure 3 for wiring), the size of the terminal block for each line should not be less than 10x20x25mm.
- \* Light without driver comes with red and black lead wires, and it cannot be directly connected to 220V AC. Customer-provided driver shall match the specification of LED source.