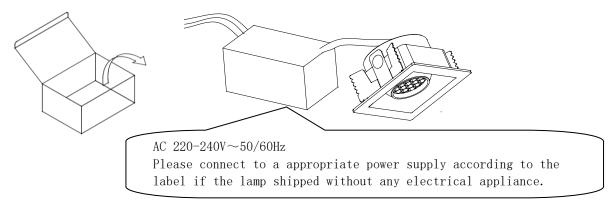

### **Installation Precautions:**

- 1. Please read through the Instructions before installation.
- 2. The product should be installed by a professional electrician.
- 3. Make sure the power supply is cut off before installation and maintenance, to avoid the risk of electric shock.
- 4. The light can be recessed on the ceiling, where sufficient space must be reserved for installation. Do not cover the light with any thermal insulation or consumable articles to avoid fire hazards.
- 5. In case of cracking of glass, please replace it immediately.
- 6. Do not install the light on an unstable or unsolid skylight, to avoid falling off.
- 7. Please keep this Instruction properly for future reference.

#### **Installation Precautions:**

- 1. Please read through the Instructions before installation.
- 2. The product should be installed by a professional electrician.
- 3. Make sure the power supply is cut off before installation and maintenance, to avoid the risk of electric shock.
- 4. The light can be recessed on the ceiling, where sufficient space must be reserved for installation. Do not cover the light with any thermal insulation or consumable articles to avoid fire hazards.
- 5. In case of cracking of glass, please replace it immediately.
- 6. Do not install the light on an unstable or unsolid skylight, to avoid falling off.
- 7. Please keep this Instruction properly for future reference.
- 8. The LED source in the light should be replaced by the manufacturer or its service agent or similarly qualified personnel.