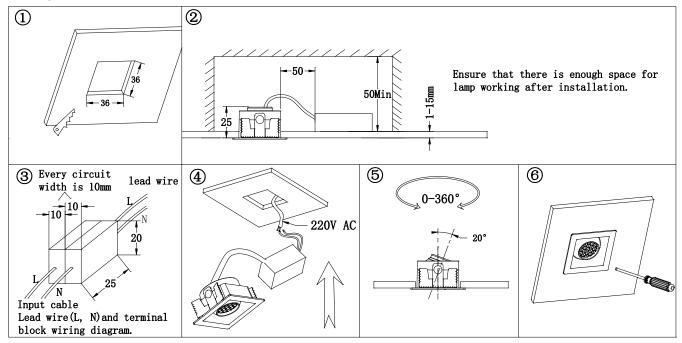

## Lamp installation and removing:

Ceiling cutout  $\square 36 \times 36$ mm, thickness 1-15mm;

Licensed by "WAC" trademark holder - WAC LIGHTING, USA

Chinese Marketing Headquarters : WAC Lighting (Shanghai) Co, Ltd.