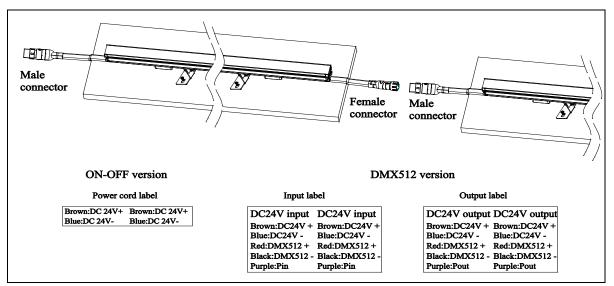

4. Light wiring: The light is equipped with male and female connector wire, please refer to the parameters on the wire label for wiring.

On-off version: There is a power line label on the male and female end connectors, brown for positive electrode, blue for negative electrode.

DMX512 dimming version: input label on the male end connector, output label on the female end connector.

- \* Note: The power cable shall be connected with the waterproof connector cable provided by our company. It is recommended that a transformer power loop be equipped with lights no more than 15 meters, and the current shall not be greater than 9A. When the lights are connected, the male and female connectors need to be locked to ensure waterproof.
- 5. DMX512 dimming light wiring: