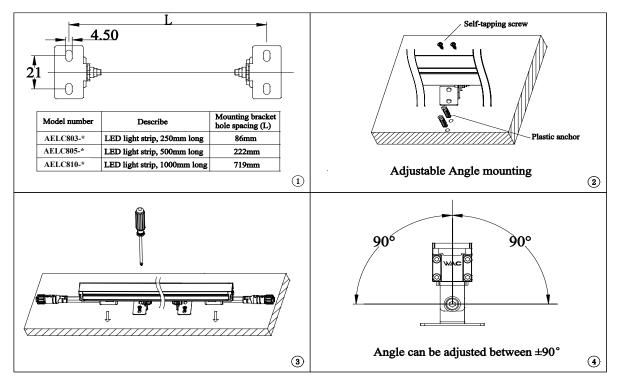

## Product model:

This installation instruction applies to LED outdoor striped lights: AELC803\*/AELC805\*/AELC810\* Series.

## Installation method and procedure:

- 1. The light has two mounting brackets (AELC803 has only one mounting bracket), and the fixing hole distance of the bracket is referred to Figure 1 (the construction party provides self-tapping screws and plastic anchors).
- 2. Drill holes according to the position of the stainless steel bracket, install the plastic anchors and lock the mounting bracket with self-tapping screws, as shown in Figure 2 and 3.
- 3. Before installing adjacent light strips, connect cables, drill holes, install plastic anchors, and secure the lights. The power cable of the light has input and output directions. Connect cables according to the label on the cable. The adjustable Angle bracket can be adjusted about 90 degrees, as shown in Figure 4.