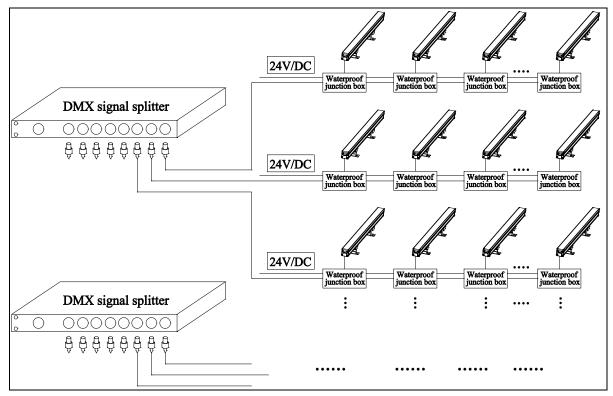

DMX512 dimming version: input label on the male end connector, output label on the female end connector.

- \* Note: The power cable shall be connected with the waterproof connector cable provided by our company. It is recommended that a transformer power loop be equipped with lights no more than 15 meters, and the current shall not be greater than 9A. When the lights are connected, the male and female connectors need to be locked to ensure waterproof.
- 5. DMX512 dimming light wiring:

\* Note: IP65 and above grade waterproof junction box must be used to connect the wire, and the waterproof connector of the junction box must match the light lead. It is recommended that the total length of the light splice of each power loop should not exceed 15 meters.