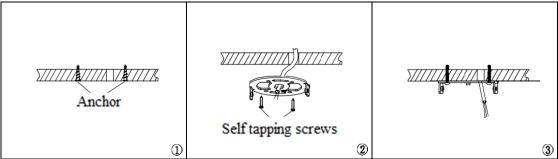

## Lighting installation:

- 1. Install a plastic anchor on the ceiling, and reserve or process a wire hole (the plastic anchor is in the parts package), as shown in Figure 1.
- 2. Take out the lamp from the packaging box, remove the circular back cover plate of the lamp, fix the circular back cover plate on the ceiling with self-tapping screws, and pay attention to the need to wear the power cord through the outlet hole of the circular back cover plate when fixing, as shown in Figure 2 and 3.

3. Connect the mains power input line and the lamp power line together using the waterproof junction box shown in the diagram (the waterproof junction box shown in the diagram is not included), as shown in Figure 4.