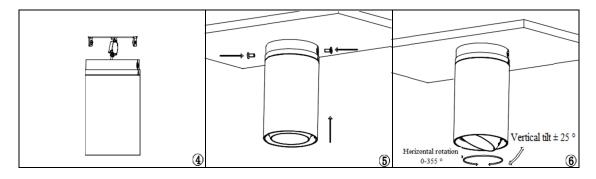

- 4. Installation of lamps: Align the lamps with the circular rear cover plate, lift the lamps up to the highest position, align the screw holes on the top of the lamps with the screw holes on the circular rear cover plate, and screw in the screws, as shown in Figure 5.
- 5. After fixing the screws, rotate the middle lamp body. The lamp can rotate horizontally by 0-355  $^{\circ}$  and vertically by -25  $^{\circ}$  to 25  $^{\circ}$ , as shown in Figure 6.