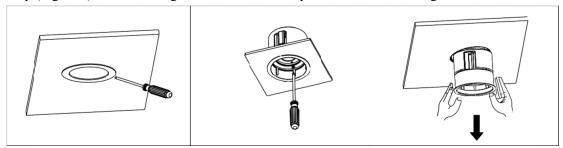

## Model: AER22F\*/ AER23F\*/ AER24F\* Recessed Light

3. Lamp installation: Pull out the reflector cover, feed the wires and drive box into the hole in the ceiling (see Figure 3), attach the lamp tightly to the ceiling, hold the lamp edge with one hand, and rotate the installation screw clockwise until the installation bracket clamps onto the ceiling (see Figure 4). Then, install the reflector cover into the lamp frame (see Figure 5). The installation method of AER22F is shown in Figure 6.

Fig.3-6