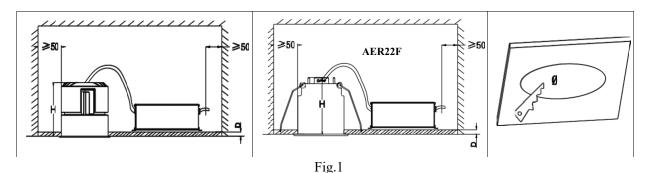

2. Lamp wiring: Connect the wires according to the voltage requirements labeled on the power cord input label; If there is a dimming version, please pay attention to dimming the+/- poles and do not connect them incorrectly. Pay attention to waterproofing treatment at the wire connections (see Figure 2).