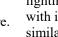

## Installation and wiring of lighting fixtures:

Select the corresponding ceiling opening size according to the specifications and models of the lighting fixtures, install the minimum space, and install the ceiling thickness (as shown in the table below);

| Models  | Ceiling opening size(Φ) | Lamp height (H) | Ceiling thickness (D) |
|---------|-------------------------|-----------------|-----------------------|
| AER22F* | φ63mm                   | 68mm            | 1~25mm                |
| AER23F* | Ф93тт                   | 95mm            | 1~40mm                |
| AER24F  | φ116mm                  | 120mm           | 1~40mm                |
| AER25F* | φ145mm                  | 150mm           | 1~40mm                |