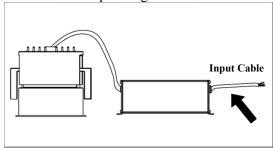

## Model: AER22F\*/ AER23F\*/ AER24F\* Recessed Light

3. Lamp installation: Pull out the reflector cover, feed the wires and drive box into the hole in the ceiling (see Figure 3), attach the lamp tightly to the ceiling, hold the lamp edge with one hand, and rotate the installation screw clockwise until the installation bracket clamps onto the ceiling (see Figure 4). Then, install the reflector cover into the lamp frame (see Figure 5). The installation method of AER22F is shown in Figure 6.

Fig.3-6