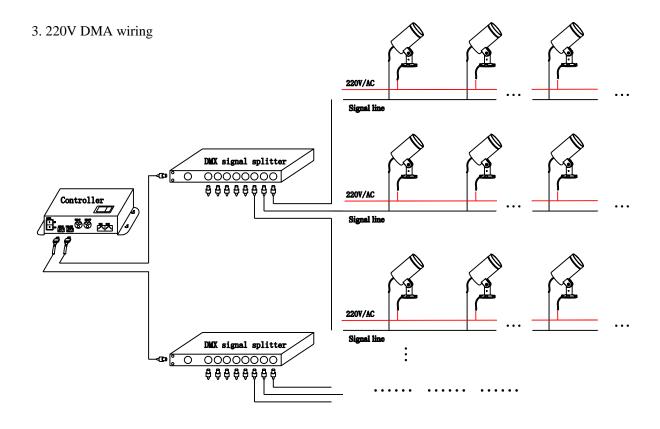

4.24V/48V DMA wiring

5. Processing of power cord connectors; The anti siphon joint is a part of the waterproof reliability of the lighting fixture, and the wiring cannot be cut off

| Licensed by "WAC" trademark holder - WAC LIGHTING, USA |                                                                            |  |
|--------------------------------------------------------|----------------------------------------------------------------------------|--|
| Chinese Marketing Headquarters                         | : WAC Lighting (Shanghai) Co, Ltd.                                         |  |
| Address                                                | : 14,Lane 299, Bi Sheng Road, Shanghai 201204,China                        |  |
| China factory                                          | : Manufactured WAC Lighting (Dongguan) Co, Ltd.                            |  |
| Address                                                | : 390, Qingfeng Road, Qingxi Town, Dngguan, Guangdong. Postal code: 523653 |  |

Attention points:

- a: Connect the power input line of each lighting fixture, and waterproof treatment should be done at the wire connection;
- b: The lighting fixtures can be connected together through signal wires, and it is recommended that there are no more than 10 lighting fixtures carried by each DMA signal amplifier;
- c: The anti siphon joint of the power input line and signal input line is a part of the waterproof reliability of the lamp, and the wiring cannot be cut off;
- 3. Installation of shading accessories (customers can choose according to their needs)
- 1. Place the sunshade on the lamp body, adjust it to the desired direction, and tighten the fixing screws