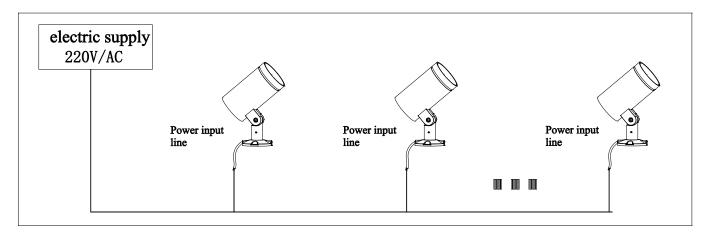

Attention points:

- a: Connect the power input line of each lighting fixture, and waterproof treatment should be done at the wire connection;
- b: The lighting fixtures can be connected together through signal wires, and it is recommended that there are no more than 10 lighting fixtures carried by each DMA signal amplifier;
- c: The anti siphon joint of the power input line and signal input line is a part of the waterproof reliability of the lamp, and the wiring cannot be cut off;
- 3. Installation of shading accessories (customers can choose according to their needs)
- 1. Place the sunshade on the lamp body, adjust it to the desired direction, and tighten the fixing screws