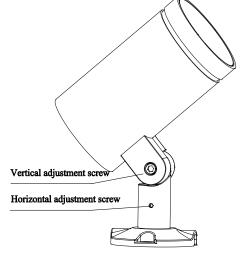

## Attention: All installation, replacement, or maintenance operations must be powered off before proceeding!

- 1. Installation of lighting fixtures:
- 1. Fix the lamp with a suitable expansion bolt (M6) through the installation hole shown in the diagram
- 2. Adjustment of lamp illumination angle: Use a hex wrench to adjust the screw and turn the lamp to the desired angle (adjustable 30 degrees in the front and 90 degrees in the back vertical direction)