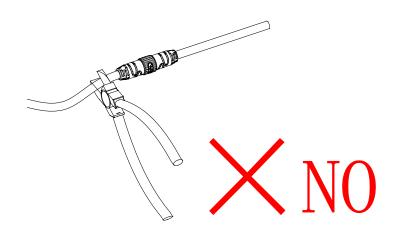

4.24V/48V DMA wiring

5. Processing of power cord connectors; The anti siphon joint is a part of the waterproof reliability of the lighting fixture, and the wiring cannot be cut off

| Licensed by "WAC" trademark holder - WAC LIGHTING, USA |                                                                            |  |
|--------------------------------------------------------|----------------------------------------------------------------------------|--|
| Chinese Marketing Headquarters                         | : WAC Lighting (Shanghai) Co, Ltd.                                         |  |
| Address                                                | : 14,Lane 299, Bi Sheng Road, Shanghai 201204,China                        |  |
| China factory                                          | : Manufactured WAC Lighting (Dongguan) Co, Ltd.                            |  |
| Address                                                | : 390, Qingfeng Road, Qingxi Town, Dngguan, Guangdong. Postal code: 523653 |  |

Attention points:

- a: Connect the power input line of each lighting fixture, and waterproof treatment should be done at the wire connection;
- b: The lighting fixtures can be connected together through signal wires, and it is recommended that there are no more than 10 lighting fixtures carried by each DMA signal amplifier;
- c: The anti siphon joint of the power input line and signal input line is a part of the waterproof reliability of the lamp, and the wiring cannot be cut off;
- 3. Installation of shading accessories (customers can choose according to their needs)
- 1. Place the sunshade on the lamp body, adjust it to the desired direction, and tighten the fixing screws

Direct shading bucket Oblique shading bucket

Notes:

- Cable not included, waterproof 4-core cable with a diameter of φ 5- φ 9mm (markings on the connector: brown wire DC+, black wire DC -, blue wire DMA signal+, yellow green wire DMA signal -); DC24V/48V version;
- 2. Cable not included, waterproof 3-core cable with a diameter of  $\phi$  5-  $\phi$  9mm (markings on the connector: live wire L, neutral wire N, ground wire);
- 3. If damage is found to the glass protective cover during installation, it must be replaced. Customers can only use the glass protective cover provided by our company;
- 4. The anti siphon joint of the power input line and signal input line is a part of the waterproof reliability of the lamp, and the wiring cannot be cu