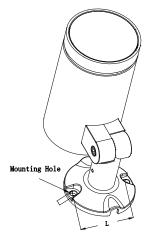

## Attention: All installation, replacement, or maintenance operations must be powered off before proceeding!

- 1. Installation of lighting fixtures:
- 1. Fix the lamp with a suitable expansion bolt (M6) through the installation hole shown in the diagram
- 2. Adjustment of lamp illumination angle: Use a hex wrench to adjust the screw and turn the lamp to the desired angle (adjustable 30 degrees in the front and 90 degrees in the back vertical direction)

| -       |          |           |
|---------|----------|-----------|
| TYPE    | BASE     | BASE HOLE |
|         | HOLE     | DISTANCE  |
|         | SIZE (D) | (L)       |
| AEP9NI* | 6.5mm    | 65mm      |
| AEP9SI* |          | 0311111   |
| AEP9MI* | 6.5mm    | 105mm     |
| AEP9LI* |          | 10511111  |
|         |          |           |