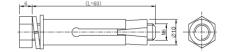

## Attention: All installation, replacement, or maintenance operations must be powered off before proceeding!

- 1. Installation of lighting fixtures:
- 1. Fix the lamp with a suitable expansion bolt (M6) through the installation hole shown in the diagram
- 2. Adjustment of lamp illumination angle: Use a hex wrench to adjust the screw and turn the lamp to the desired angle (adjustable 30 degrees in the front and 90 degrees in the back vertical direction)

| -       |          |           |
|---------|----------|-----------|
| TYPE    | BASE     | BASE HOLE |
|         | HOLE     | DISTANCE  |
|         | SIZE (D) | (L)       |
| AEP9NI* | 6.5mm    | 65mm      |
| AEP9SI* |          | 0311111   |
| AEP9MI* | 6.5mm    | 105mm     |
| AEP9LI* |          | 10511111  |
|         |          |           |

M6 expansion screw size reference diagram

- 2. Wiring and control adjustment
- 1. The power input is AC220V, and the product is a non dimming version wiring diagram Identification on the power input line label: live wire L, neutral wire N, ground wire  $\bigoplus$