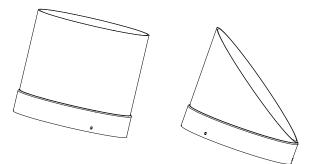

Attention points:

- a: Connect the power input line of each lighting fixture, and waterproof treatment should be done at the wire connection;
- b: The lighting fixtures can be connected together through signal wires, and it is recommended that there are no more than 10 lighting fixtures carried by each DMA signal amplifier;
- c: The anti siphon joint of the power input line and signal input line is a part of the waterproof reliability of the lamp, and the wiring cannot be cut off;
- 3. Installation of shading accessories (customers can choose according to their needs)
- 1. Place the sunshade on the lamp body, adjust it to the desired direction, and tighten the fixing screws

Direct shading bucket Oblique shading bucket

Notes:

- Cable not included, waterproof 4-core cable with a diameter of φ 5- φ 9mm (markings on the connector: brown wire DC+, black wire DC -, blue wire DMA signal+, yellow green wire DMA signal -); DC24V/48V version;
- 2. Cable not included, waterproof 3-core cable with a diameter of  $\phi$  5-  $\phi$  9mm (markings on the connector: live wire L, neutral wire N, ground wire);
- 3. If damage is found to the glass protective cover during installation, it must be replaced. Customers can only use the glass protective cover provided by our company;
- 4. The anti siphon joint of the power input line and signal input line is a part of the waterproof reliability of the lamp, and the wiring cannot be cu