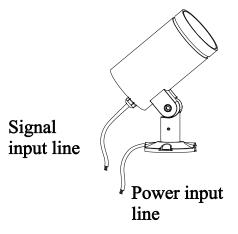

: 390, Qingfeng Road, Qingxi Town, Dngguan, Guangdong. Postal code: 523653

2. The power input is AC220V, DC24V, or DC48V, and the product is DMX512 dimming lamp wiring method

| DMX512 signal line marking sticker               | Power input line label | DC24V or 48V DMX512 power input line label |
|--------------------------------------------------|------------------------|--------------------------------------------|
| Yellow green line: signal ground                 | Yellow green line: Gnd | Brown wire: DC24+or DC48+                  |
| wire<br>Red line: positive input for the         | ground wire            | Black line: DC24- or DC48-                 |
| DMA signal<br>Black line: Negative input for the | Live Line: L           | Blue line: DMA signal+                     |
| DMA signal                                       | Zero line: N           | Yellow green line: DMA signal-             |