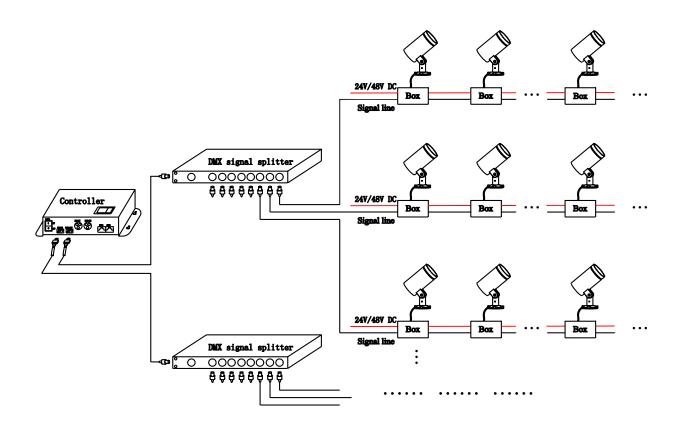

: 390, Qingfeng Road, Qingxi Town, Dngguan, Guangdong. Postal code: 523653

2. The power input is AC220V, DC24V, or DC48V, and the product is DMX512 dimming lamp wiring method

| DMX512 signal line marking sticker               | Power input line label | DC24V or 48V DMX512 power input line label |
|--------------------------------------------------|------------------------|--------------------------------------------|
| Yellow green line: signal ground                 | Yellow green line: Gnd | Brown wire: DC24+or DC48+                  |
| wire<br>Red line: positive input for the         | ground wire            | Black line: DC24- or DC48-                 |
| DMA signal<br>Black line: Negative input for the | Live Line: L           | Blue line: DMA signal+                     |
| DMA signal                                       | Zero line: N           | Yellow green line: DMA signal-             |

4.24V/48V DMA wiring

5. Processing of power cord connectors; The anti siphon joint is a part of the waterproof reliability of the lighting fixture, and the wiring cannot be cut off

| Licensed by "WAC" trademark holder - WAC LIGHTING, USA |                                                                            |  |
|--------------------------------------------------------|----------------------------------------------------------------------------|--|
| Chinese Marketing Headquarters                         | : WAC Lighting (Shanghai) Co, Ltd.                                         |  |
| Address                                                | : 14,Lane 299, Bi Sheng Road, Shanghai 201204,China                        |  |
| China factory                                          | : Manufactured WAC Lighting (Dongguan) Co, Ltd.                            |  |
| Address                                                | : 390, Qingfeng Road, Qingxi Town, Dngguan, Guangdong. Postal code: 523653 |  |

Attention points:

- a: Connect the power input line of each lighting fixture, and waterproof treatment should be done at the wire connection;
- b: The lighting fixtures can be connected together through signal wires, and it is recommended that there are no more than 10 lighting fixtures carried by each DMA signal amplifier;
- c: The anti siphon joint of the power input line and signal input line is a part of the waterproof reliability of the lamp, and the wiring cannot be cut off;
- 3. Installation of shading accessories (customers can choose according to their needs)
- 1. Place the sunshade on the lamp body, adjust it to the desired direction, and tighten the fixing screws