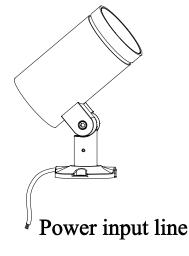

M6 expansion screw size reference diagram

- 2. Wiring and control adjustment
- 1. The power input is AC220V, and the product is a non dimming version wiring diagram Identification on the power input line label: live wire L, neutral wire N, ground wire  $\bigoplus$